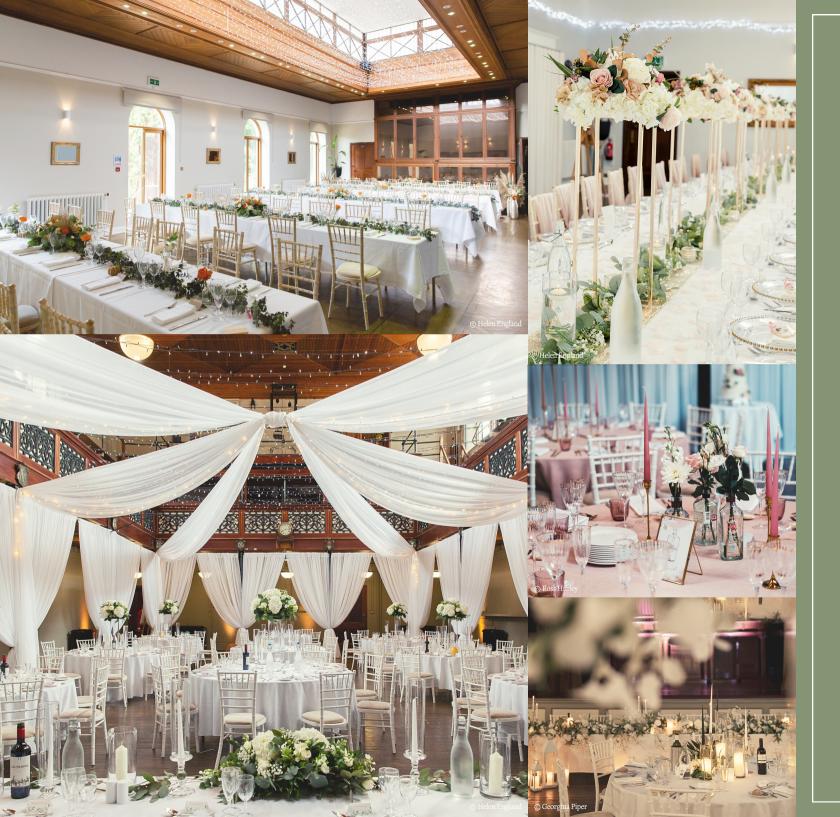

# The Ceremony

Whether you are planning a civil ceremony, partnership or blessing, we offer a choice of beautiful spaces.

Choose to say 'I do' in one of our period rooms or outside on our terrace, with the stunning backdrop of our grounds.

The South Facing Terrace/Lawn\*

160 Guests

The Gold Room

70 Guests

The Drawing Room

140 Guests

The Theatre

200 Guests

\* In the event of inclement weather we will recommend an alternative that is suitable for your number of guests.

Please note only 140 Salomons' outdoor chairs available.

Wine & Dine

Whatever your budget or taste, we will work with you to create the very best food & drink offerings for you to share with your guests on your special day.