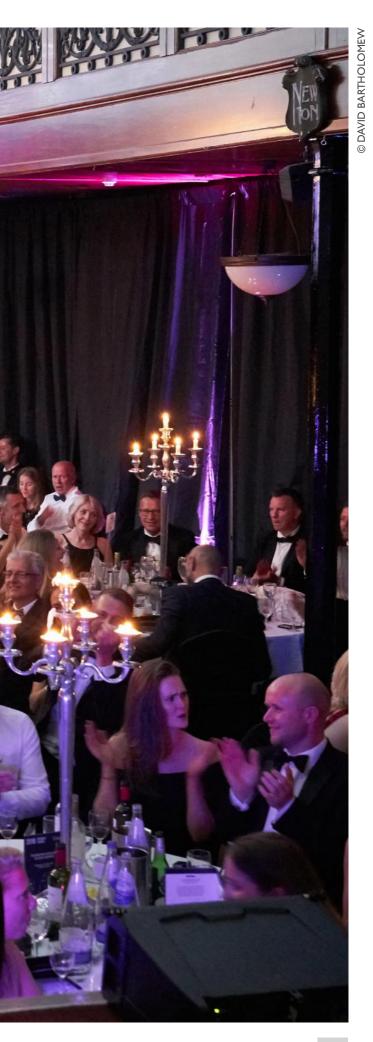

### THE VICTORIAN THEATRE

0

121

The impressive Victorian Theatre offers a large space and stage area, which is prefect for entertaining large audiences and is sure to impress your guests.

Round Tables - **200 Guests** Theatre Style - **230 Guests** Informal Seating - **300 Guests** 