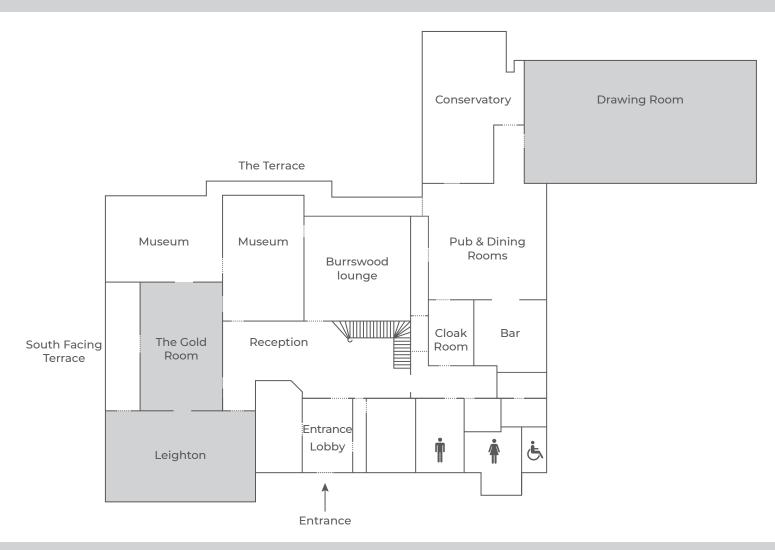

AT SALOMONS ESTATE

Board Room | 24 Private Dining 40

Theatre 50

Classroom 18

Cabaret 24

AV Equipment 42" plasma screen, speakers

Wheelchair Access Yes







# **NEWTON**AT SALOMONS ESTATE









Board Room | 12

Theatre 15

U-shape 8

AV Equipment Plasma screen, speakers

Wheelchair Access Yes







## **LAURA DE STERN**

## AT SALOMONS ESTATE





# AT SALOMONS ESTATE

Board Room | 20

Theatre 35

Classroom 12

Cabaret 18

U-shape 20

AV Equipment | Projector, screen and speakers

Wheelchair Access No







## **DOUGLAS BENNETT**

## AT SALOMONS ESTATE





## AT SALOMONS ESTATE

Board Room | 18
Theatre | 20
Classroom | 18
Cabaret | 12
U-shape | 13
Circle of chairs | 15
AV Equipment | Projector, screen and speakers
Wheelchair Access | No





# GROUND FLOOR AT SALOMONS ESTATE