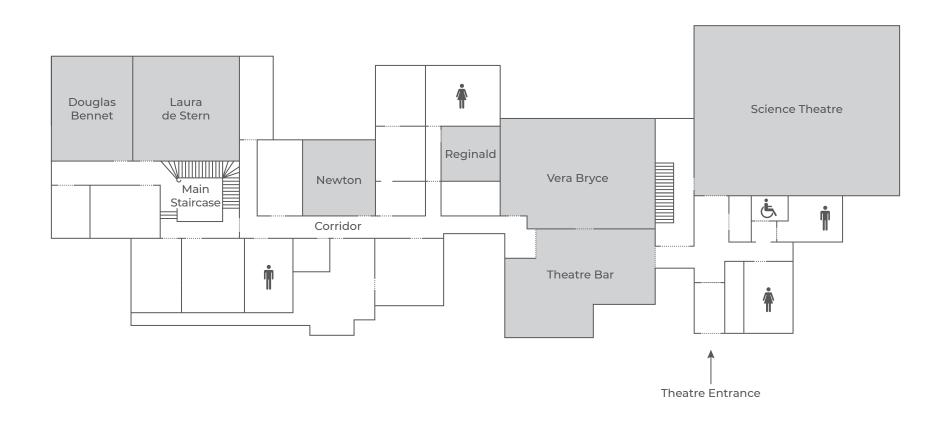

OMONS ESTATE

Board Room | 24 Private Dining 40

Theatre 50

Classroom 18

Cabaret 24

AV Equipment 42" plasma screen, speakers

Wheelchair Access Yes







# **NEWTON**AT SALOMONS ESTATE









Board Room | 12

Theatre 15

U-shape 8

AV Equipment Plasma screen, speakers

Wheelchair Access Yes







## **LAURA DE STERN**

## AT SALOMONS ESTATE





# AT SALOMONS ESTATE

Board Room | 20

Theatre 35

Classroom 12

Cabaret 18

U-shape 20

AV Equipment | Projector, screen and speakers

Wheelchair Access No







## **DOUGLAS BENNETT**

## AT SALOMONS ESTATE





## AT SALOMONS ESTATE

Board Room | 18
Theatre | 20
Classroom | 18
Cabaret | 12
U-shape | 13
Circle of chairs | 15
AV Equipment | Projector, screen and speakers
Wheelchair Access | No





# GROUND FLOOR AT SALOMONS ESTATE