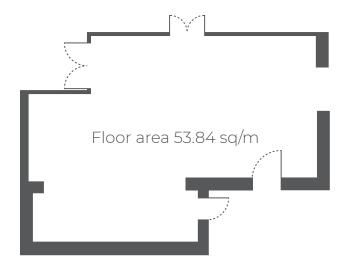

# VERA BRYCE AT SALOMONS ESTATE

Wheelchair Access Yes

Board Room 32
Round Tables 50
Theatre 60
Classroom 30
Cabaret 40
U-shape 25
Circle of chairs 30
AV Equipment Projector, screen, speakers