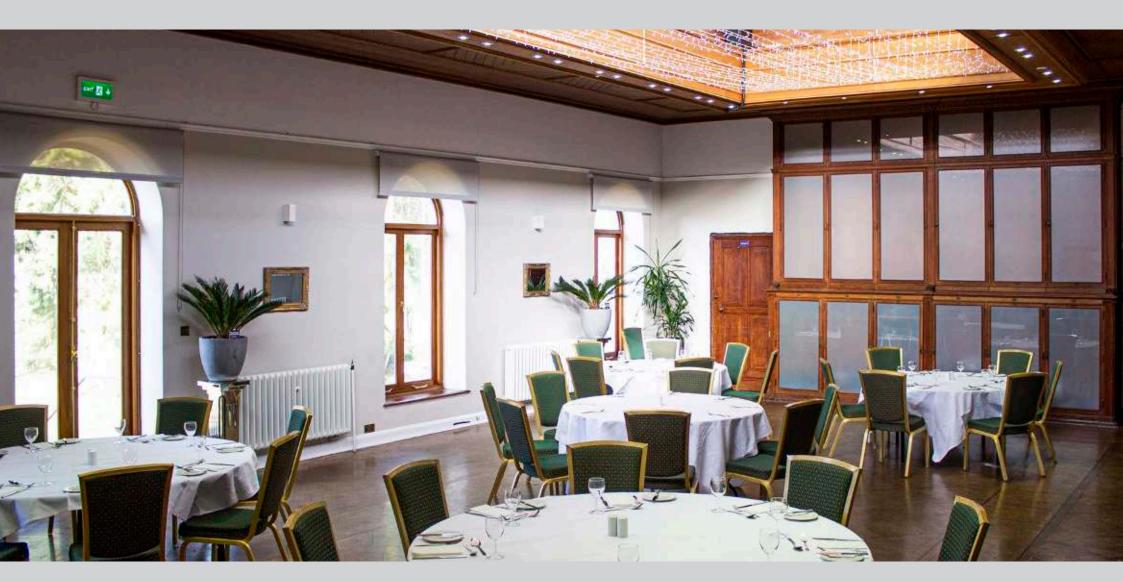

## THE DRAWING ROOM AT SALOMONS ESTATE

Ceremony/Theatre | 120
Dining/Round Tables | 93
Sprigs | 108
Cabaret | 55
U-shape | 40
AV Equipment | Speakers, microphone
Wheelchair Access | Yes