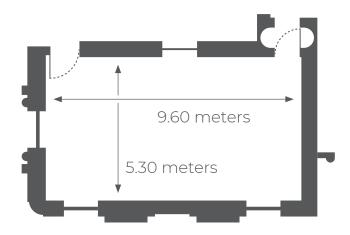

# **NEWTON**AT SALOMONS ESTATE

Board Room | 12

Theatre 15

U-shape 8

AV Equipment Plasma screen, speakers

Wheelchair Access Yes