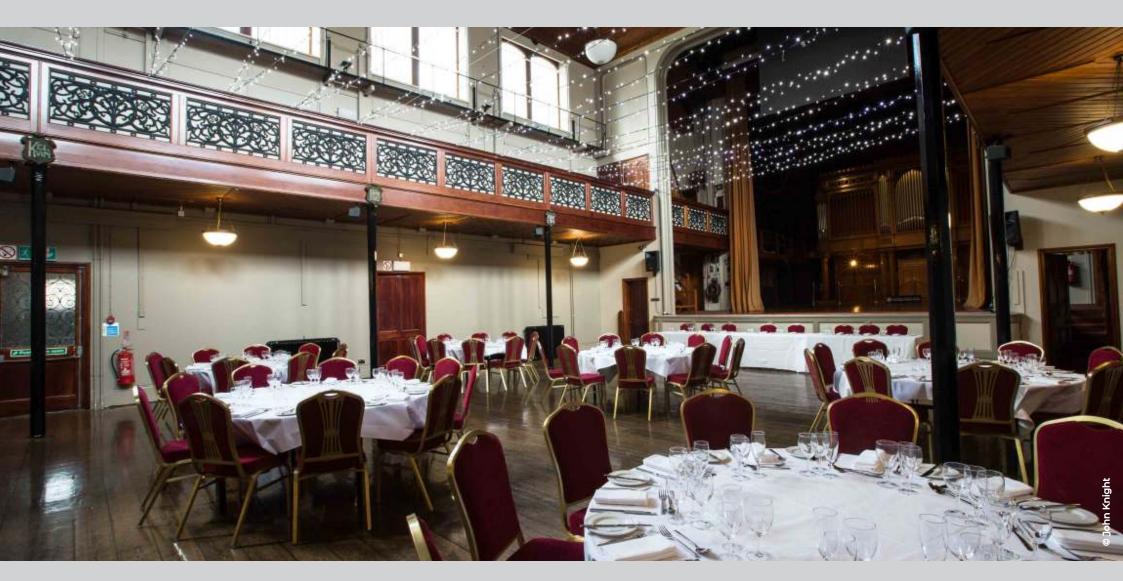

## **SCIENCE THEATRE**

## AT SALOMONS ESTATE

## AT SALOMONS ESTATE

| Standing            | 400                                                      |
|---------------------|----------------------------------------------------------|
| Board Room          | 68                                                       |
| Dining/Round Tables | 200                                                      |
| Theatre             | 230                                                      |
| Sprigs              | 150                                                      |
| Exam Style          | 70                                                       |
| Classroom           | 77                                                       |
| Cabaret             | 185                                                      |
| AV Equipment        | Projector, screen,<br>speakers, hand<br>held microphones |
| Wheelchair Access   | Yes                                                      |