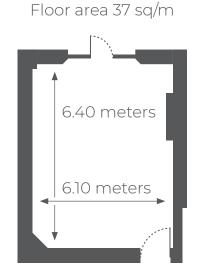

## **DOUGLAS BENNETT**

## AT SALOMONS ESTATE

## AT SALOMONS ESTATE

Board Room | 18
Theatre | 20
Classroom | 18
Cabaret | 12
U-shape | 13
Circle of chairs | 15
AV Equipment | Projector, screen and speakers
Wheelchair Access | No