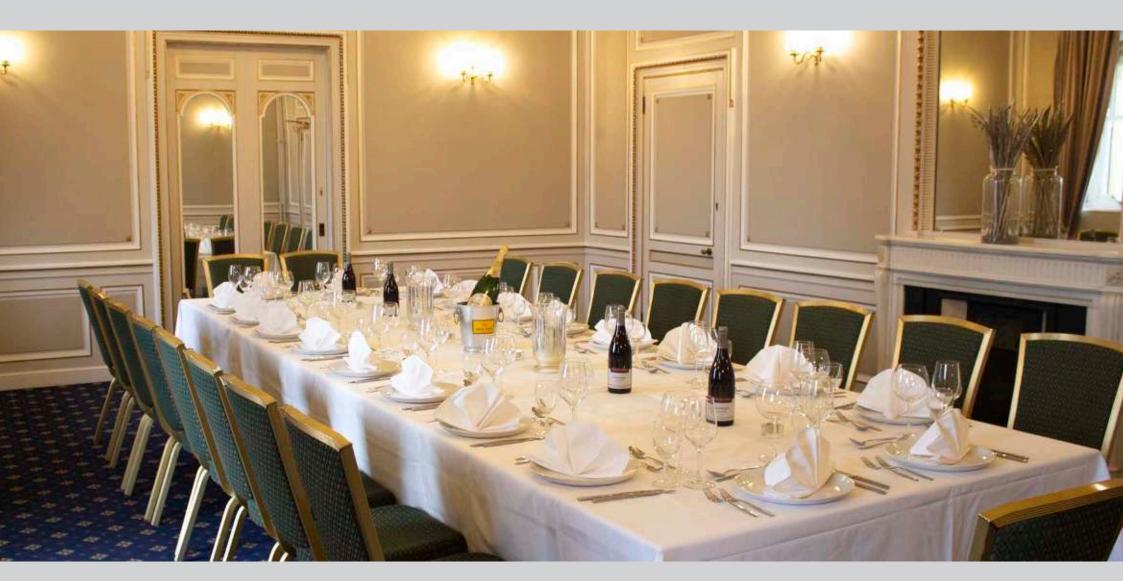

## THE DRAWING ROOM AT SALOMONS ESTATE

Ceremony/Theatre | 120
Dining/Round Tables | 93
Sprigs | 108
Cabaret | 55
U-shape | 40
AV Equipment | Speakers, microphone
Wheelchair Access | Yes