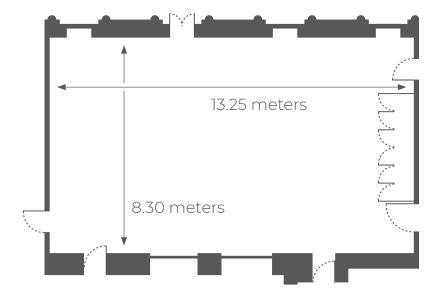

STAGE DIMENSIONS: 7.20 meters across, 5.00 meters to stage, 13.70 meters to organ, 7.65 meters in height