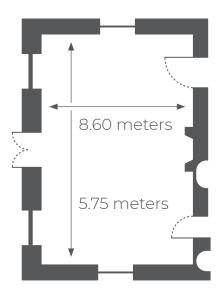

## THE GOLD ROOM AT SALOMONS ESTATE

Board Room | 20
Dining | 30

Ceremony/Theatre | 65
Classroom | 18
Cabaret | 18
U-shape | 20

AV Equipment | 42" plasma screen, speakers

Wheelchair Access | Yes