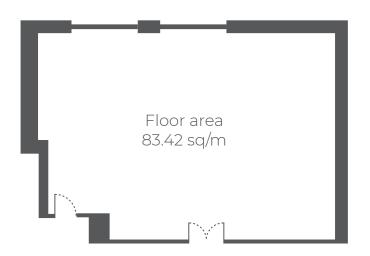

## THE DRAWING ROOM AT SALOMONS ESTATE

Ceremony/Theatre | 120
Dining/Round Tables | 93
Sprigs | 108
Cabaret | 55
U-shape | 40
AV Equipment | Speakers, microphone
Wheelchair Access | Yes