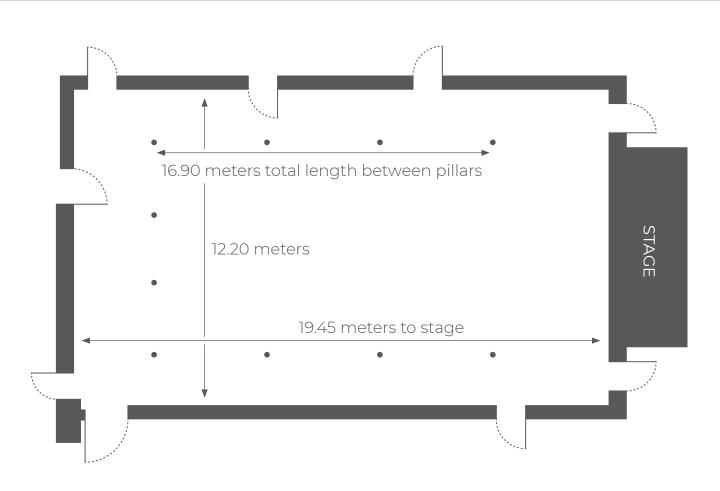

STAGE DIMENSIONS: 7.20 meters across, 5.00 meters to stage, 13.70 meters to organ, 7.65 meters in height